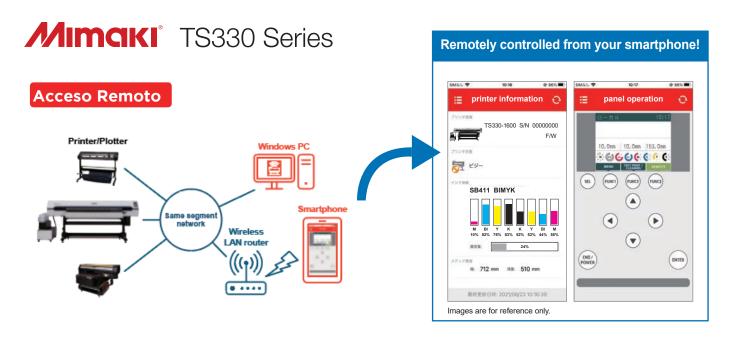

## Facilidad de uso

Favor visite: www.mimakiusa.com

Mimaki USA, Inc.

150-A Satellite Blvd NE, Suwanee, GA 30024

Velocidad de impresión es basada en pruebas de fábrica. Las condiciones pueden variar de acuerdo a la computadora/RIP, tamaño del archivo, resolución de impresión, velocidad de la red,etc. Para mejores resultados, siempre use tintas originales Mimaki. Especificaciones sujeta a cambio sin previo aviso.