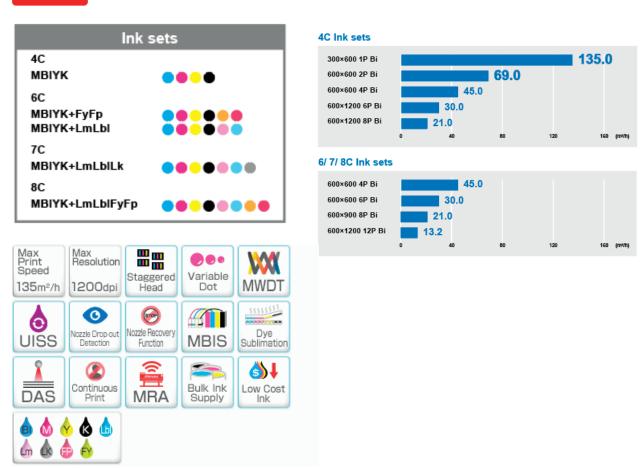

- Máxima producción de 1453 SqFt/Hr (135 m2/h)
- Tintas de sublimación disponible en configuración de 4,5 y 8 colores, incluyendo fluoresecente rosado y amarillo
- Ideal para sublimación por transferencia en 1.6m
- Disponible con software textil TxLink4 RIP
- RIP software RasterLink7 incluído

#### Tintas

Favor visite: www.mimakiusa.com

Mimaki USA, Inc.

150-A Satellite Blvd NE, Suwanee, GA 30024

Velocidad de impresión es basada en pruebas de fábrica. Las condiciones pueden variar de acuerdo a la computadora/RIP, tamaño del archivo, resolución de impresión, velocidad de la red,etc. Para mejores resultados, siempre use tintas originales Mimaki. Especificaciones sujeta a cambio sin previo aviso.