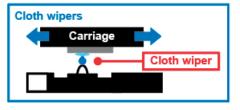

### Mimaki Weaving Dot Technology

Even and uniform solid coloring density at low pass!

Reduced banding with better solid quality.